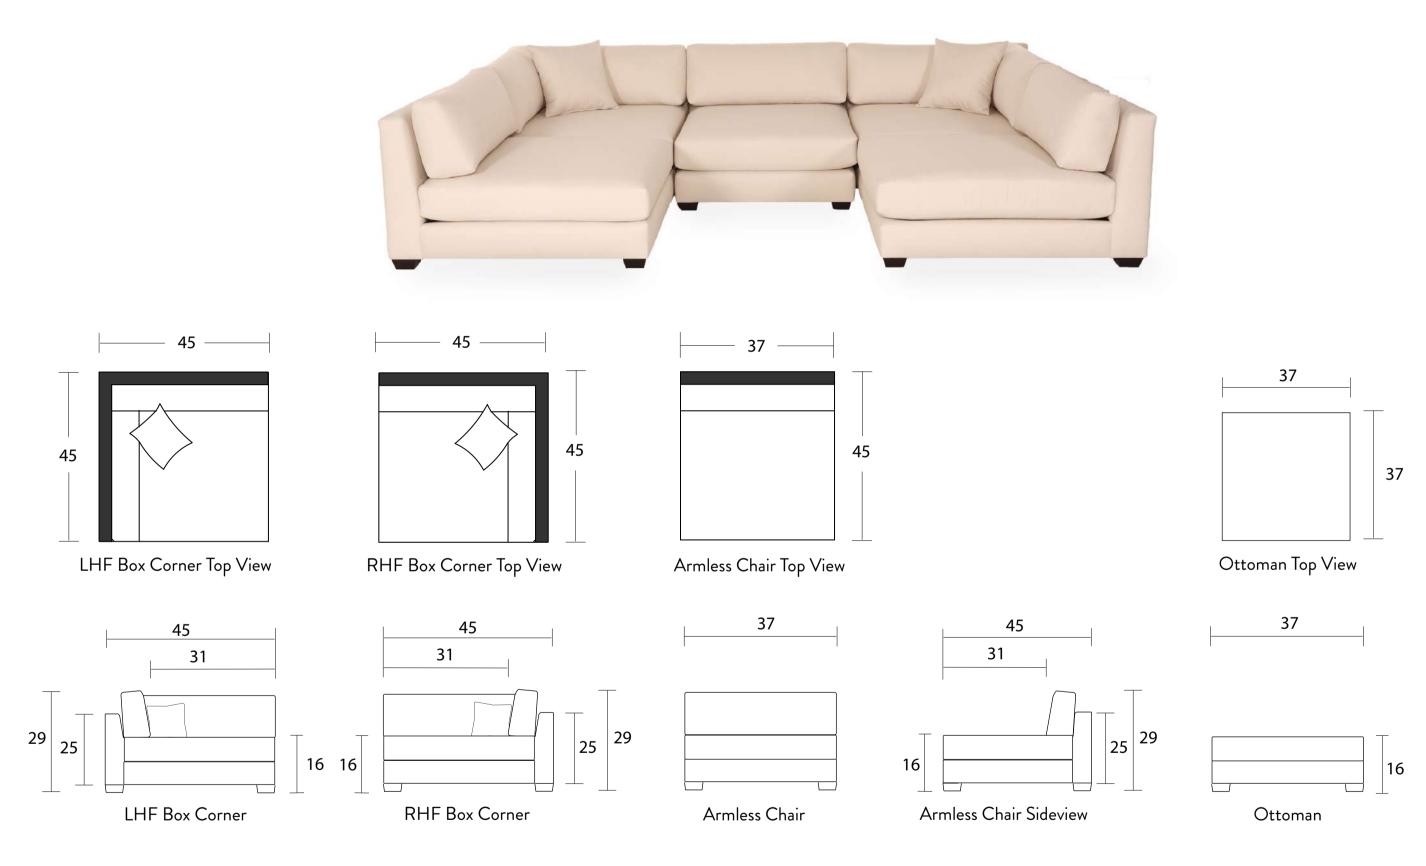

## Specifications:

2" square tapered leg, espresso. Also available in walnut, please specify on order

1 knife edge toss pillow (19" x 19") with zipper, accented up to grade G (per corner)

No-Sag sinuous spring system with loose seat cushion

Loose wrapped back cushion

Pieces are modular and meant to float; sectional clips cannot be added

Not avaliable in leather

Measurements may vary +/- 1"

May, 3rd. 2022

| COM Requirement | Yards |
|-----------------|-------|
| Box Corner      | 10    |
| Armless Chair   | 7     |
| Ottoman         | 4.25  |

Loose wrapped back cushion

Pieces are modular and meant to float; sectional clips cannot be added

Measurements may vary +/- 1"

May, 3rd. 2022

COM Requirement Yards

Box Corner 10

Armless Chair 7

4.25

Ottoman

Yardage indicated is based on 54" solid, railroaded, non-matched fabrics