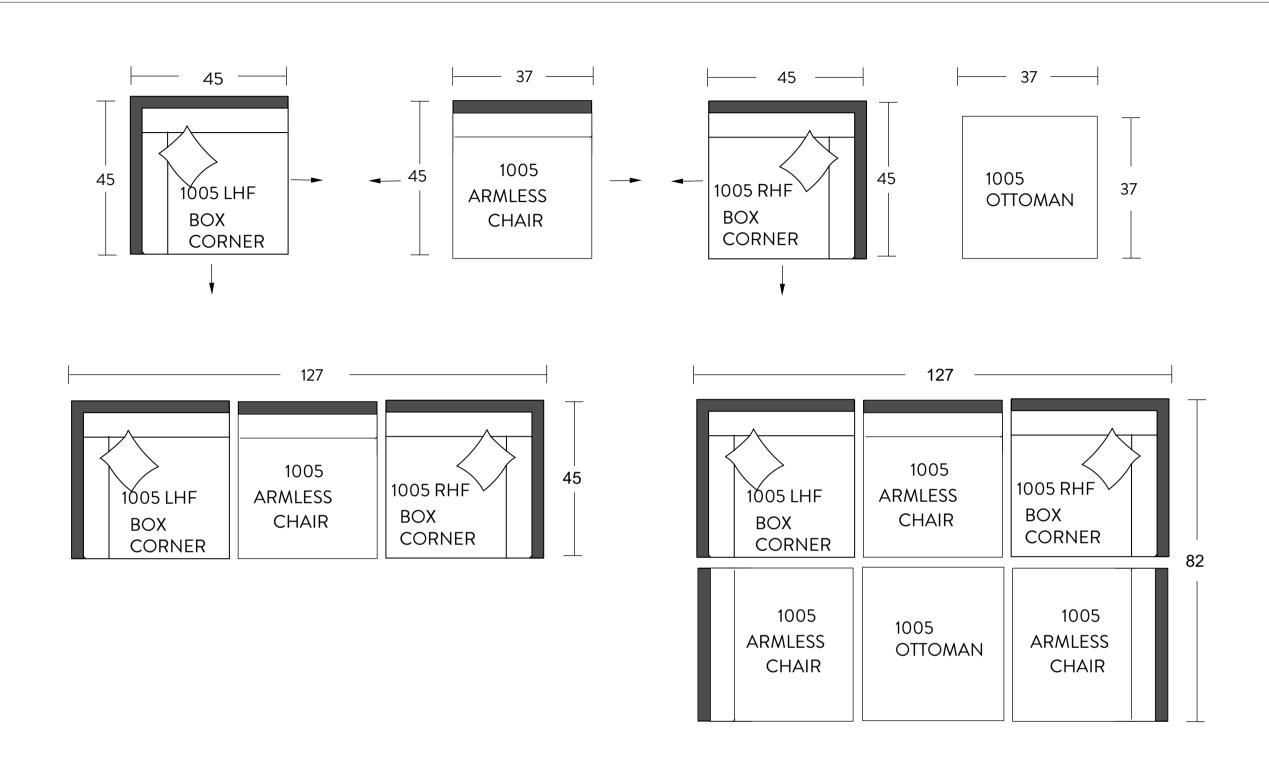

## Specifications:

2" square tapered leg, espresso. Also available in walnut, please specify on order

1 knife edge toss pillow (19" x 19") with zipper, accented up to grade G (per corner)

No-Sag sinuous spring system with loose seat cushion

Loose wrapped back cushion

Pieces are modular and meant to float; sectional clips cannot be added

Not avaliable in leather

Measurements may vary +/- 1"

May, 3rd. 2022

| COM Requirement | Yards |
|-----------------|-------|
| Box Corner      | 10    |
| Armless Chair   | 7     |
| Ottoman         | 4.25  |

Loose wrapped back cushion

Pieces are modular and meant to float; sectional clips cannot be added

Measurements may vary +/- 1"

May, 3rd. 2022

COM Requirement Yards

Box Corner 10

Armless Chair 7

4.25

Ottoman

Yardage indicated is based on 54" solid, railroaded, non-matched fabrics