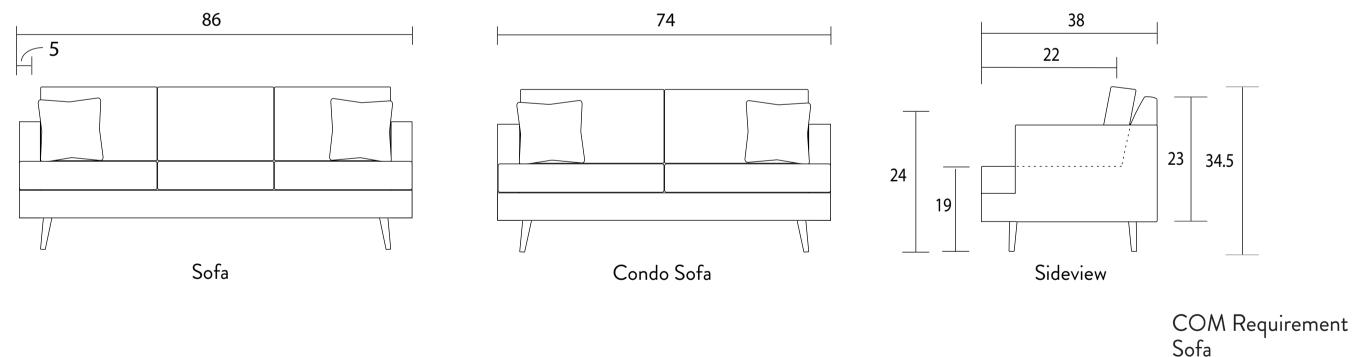

#### Specifications:

7" Flared round leg, walnut Sofa and Condo Sofa: 2 knife edge toss pillows (19"x19"), with zippers, accented to grade G Sectional: 1 knife edge toss pillow (19"x19"), with zippers, accented up to grade G (per arm or corner) No-Sag sinuous spring system with loose seat cushions Loose boxed back cushions No piping Pieces upholstered in leather do not include toss cushions Measurements may vary +/- 1" June 27th, 2023

Yardage indicated is based on 54" solid, railroaded, non-matched fabrics

Condo Sofa

### MODEL #7920

| Yard | s |
|------|---|
| 14   | 4 |
| 1    | 3 |