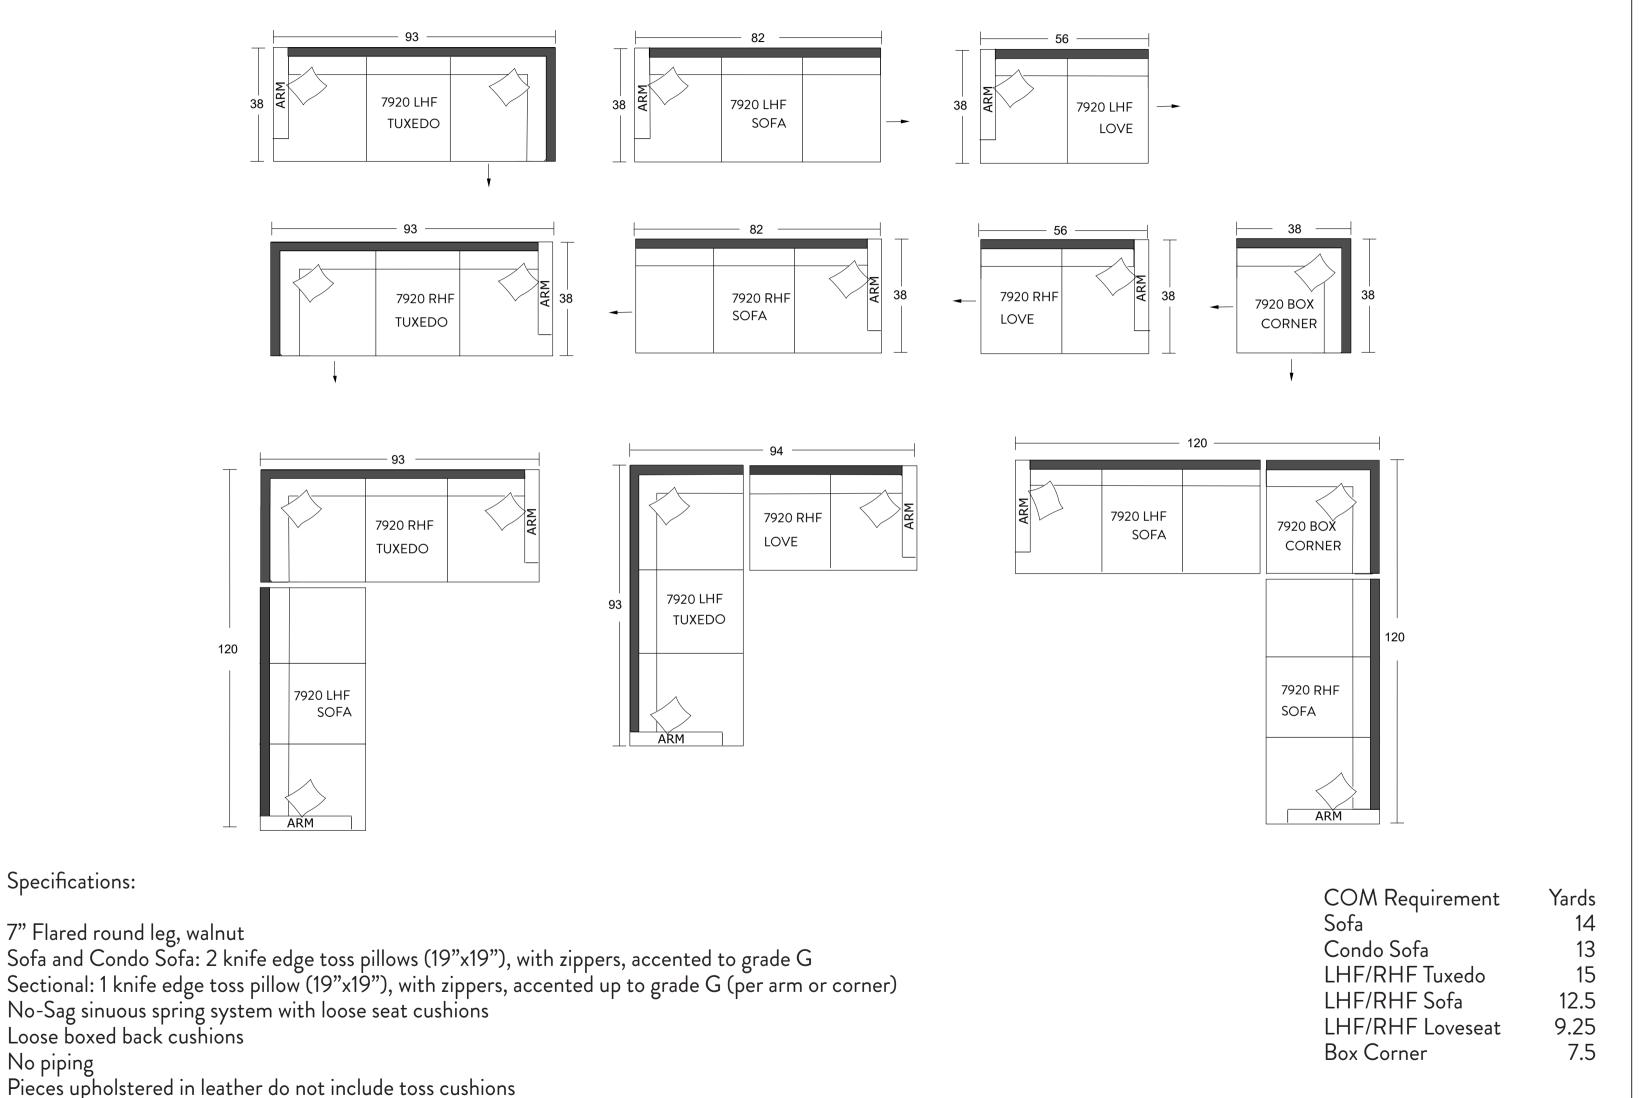

# THE DIXON SECTIONAL

#### Specifications:

No-Sag sinuous spring system with loose seat cushions Loose boxed back cushions No piping Pieces upholstered in leather do not include toss cushions Measurements may vary +/- 1" June 27th, 2023

Yardage indicated is based on 54" solid, railroaded, non-matched fabrics

### MODEL #7920