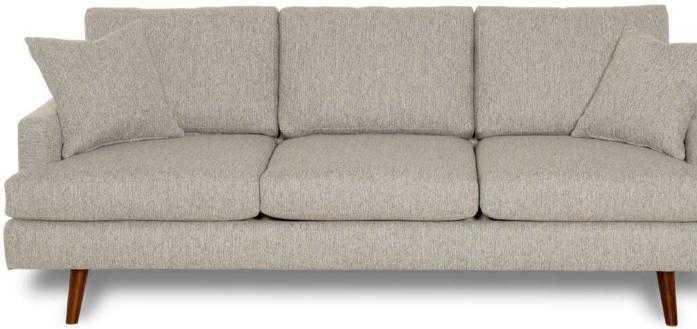

## THE DIXON

#### Specifications:

7" Flared round leg, walnut Sofa and Condo Sofa: 2 knife edge toss pillows (19"x19"), with zippers, accented to grade G Sectional: 1 knife edge toss pillow (19"x19"), with zippers, accented up to grade G (per arm or corner) No-Sag sinuous spring system with loose seat cushions Loose boxed back cushions No piping Pieces upholstered in leather do not include toss cushions Measurements may vary +/- 1" June 27th, 2023