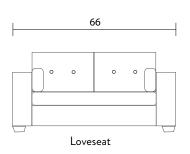

| COM Requirement | Yards |
|-----------------|-------|
| Sofa            | 14    |
| Loveseat        | 11    |
| Chair           | 7.5   |

Yardage indicated is based on 54" solid, railroaded, non-matched fabrics