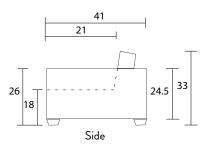

## Specifications:

2" square tapered leg, espresso. Also avaliable in walnut, please specify on order Sofa & Loveseat: 2 boxed kidney cushions (9"x20") with zippers, accented up to grade G

Sectional: 1 boxed kidney (9"x20") with zipper, accented up to grade G (per arm)

Seats and loose boxed backs with button tufts

No-Sag sinuous spring system with loose seat cushions

No piping

Pieces upholstered in leather do not include kidney cushions

Measurement may vary +/- 1"

May 29th, 2024