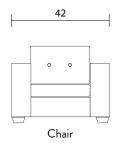

| COM Requirement | Yards |
|-----------------|-------|
| Sofa            | 14    |
| Loveseat        | 11    |
| Chair           | 7.5   |

Yardage indicated is based on 54" solid, railroaded, non-matched fabrics