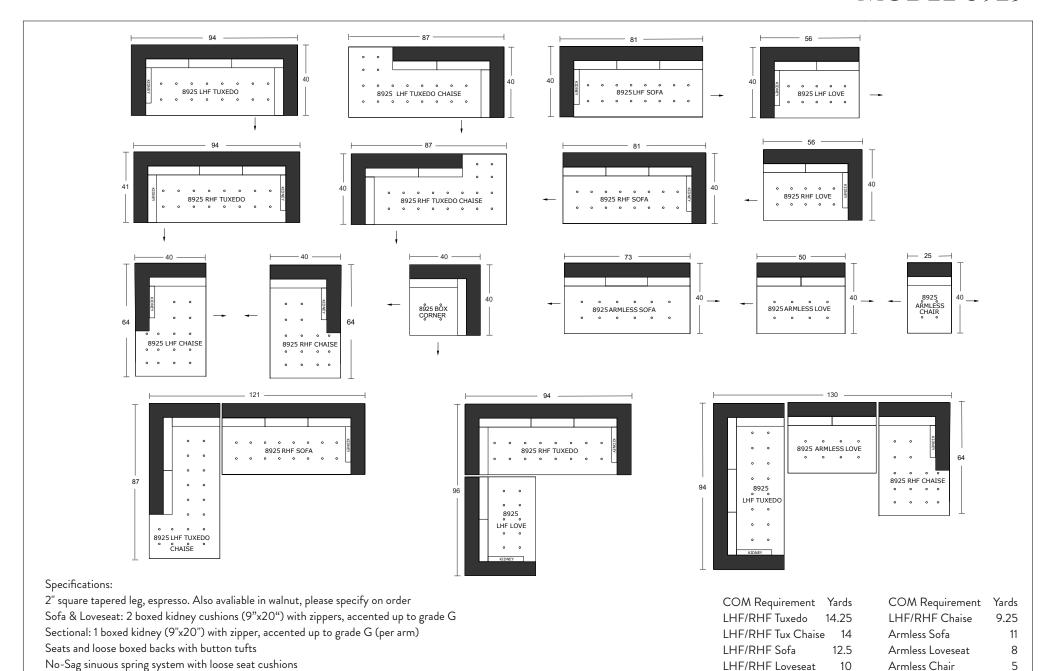

## Specifications:

2" square tapered leg, espresso. Also avaliable in walnut, please specify on order Sofa & Loveseat: 2 boxed kidney cushions (9"x20") with zippers, accented up to grade G

Sectional: 1 boxed kidney (9"x20") with zipper, accented up to grade G (per arm)

Seats and loose boxed backs with button tufts

No-Sag sinuous spring system with loose seat cushions

No piping

Pieces upholstered in leather do not include kidney cushions

Measurement may vary +/- 1"

May 29th, 2024

| COM Requirement | Yards |
|-----------------|-------|
| Sofa            | 14    |
| Loveseat        | 11    |
| Chair           | 7.5   |

Yardage indicated is based on 54" solid, railroaded, non-matched fabrics

## MODEL 8925

Measurement may vary +/- 1" May 29th, 2024

Pieces upholstered in leather do not include kidney cushions

Yardage indicated is based on 54" solid, railroad, non-matched fabrics

Box Corner

8