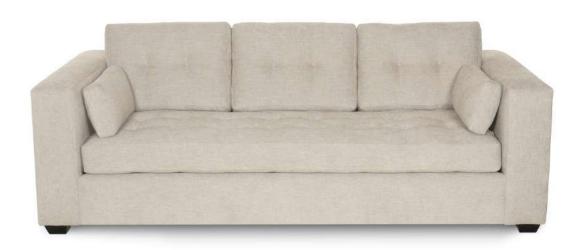

Seats and loose boxed backs with button tufts

No-Sag sinuous spring system with loose seat cushions

No piping

Pieces upholstered in leather do not include kidney cushions

Measurement may vary +/- 1"

May 29th, 2024