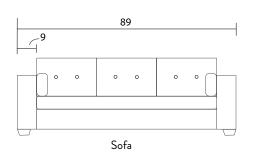

| COM Requirement | Yards |
|-----------------|-------|
| Sofa            | 14    |
| Loveseat        | 11    |
| Chair           | 7.5   |

Yardage indicated is based on 54" solid, railroaded, non-matched fabrics