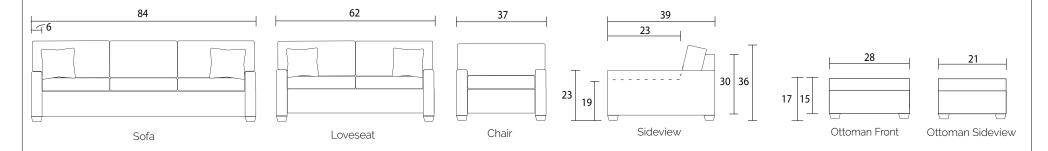

Specifications:

2" square tapered leg, espresso. Also available in walnut, please specify on order

Sofa & Loveseat: 2 knife edge toss pillows (17"x17"), self piped, accented up to grade G

No-Sag sinuous spring system with loose seat cushions

Loose boxed back cushions

Piping on arms, back cushions and seat cushions

Pieces upholstered in leather have no piping and do not include toss cushions

Measurement may vary +/- 1"

October 1st, 2019

| COM Requirement | Yards |
|-----------------|-------|
| Sofa            | 15.5  |
| Loveseat        | 12    |
| Chair           | 8     |
| Ottoman         | 3     |