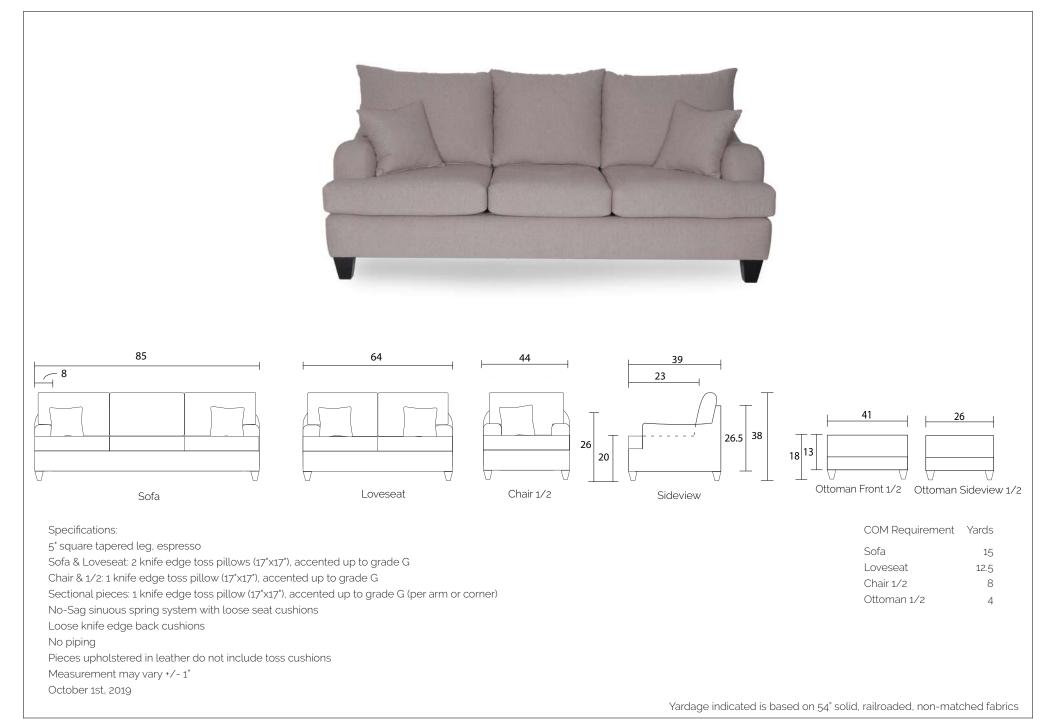

## MODEL #4910

Specifications:

5" square tapered leg, espresso

Sofa & Loveseat: 2 knife edge toss pillows (17"x17"), accented up to grade G

Chair & 1/2: 1 knife edge toss pillow (17\*x17\*), accented up to grade G

Sectional pieces: 1 knife edge toss pillow (17"x17"), accented up to grade G (per arm or corner)

No-Sag sinuous spring system with loose seat cushions

Loose knife edge back cushions

No piping

Pieces upholstered in leather do not include toss cushions

Measurement may vary +/- 1"

October 1st, 2019

| COM Requirement   | Yards |                  |      |
|-------------------|-------|------------------|------|
| 2 Piece Sectional | 25    | Armless Loveseat | 9.25 |
| LHF/RHF Tuxedo    | 17.5  | Armless Chair    | 5.5  |
| LHF/RHF Sofa      | 14    | Box Corner       | 8    |
| LHF/RHF Loveseat  | 11    | Pie Corner       | 10.5 |
| LHF/RHF Chaise    | 8     |                  | 10.0 |

Yardage indicated is based on 54" solid, railroad, non-matched fabrics