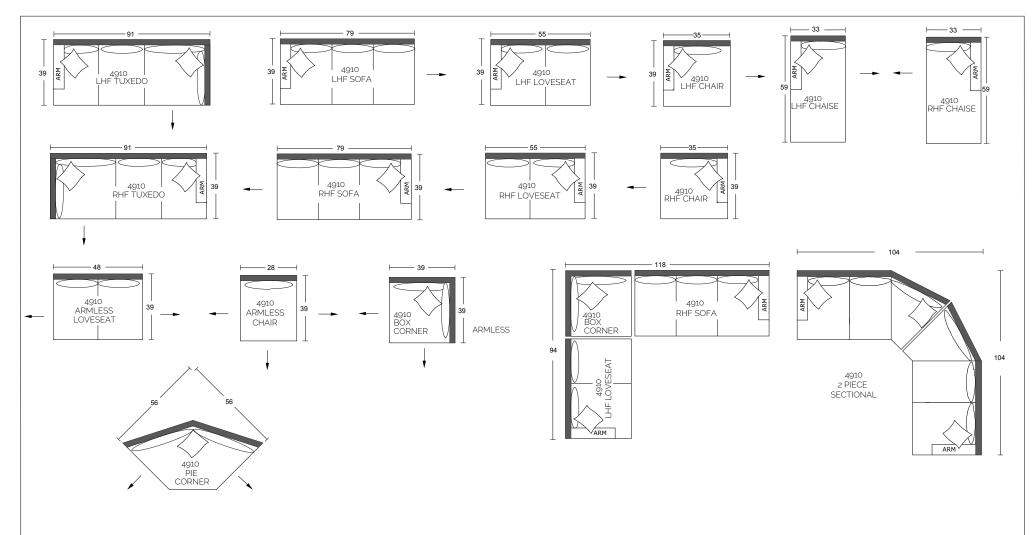

Measurement may vary +/- 1"

October 1st, 2019

| COM Requirement   | Yards |                  |      |
|-------------------|-------|------------------|------|
| 2 Piece Sectional | 25    | Armless Loveseat | 9.25 |
| LHF/RHF Tuxedo    | 17.5  | Armless Chair    | 5.5  |
| LHF/RHF Sofa      | 14    | Box Corner       | 8    |
| LHF/RHF Loveseat  | 11    | Pie Corner       | 10.5 |
| LHF/RHF Chaise    | 8     |                  | 10.0 |

Yardage indicated is based on 54" solid, railroad, non-matched fabrics