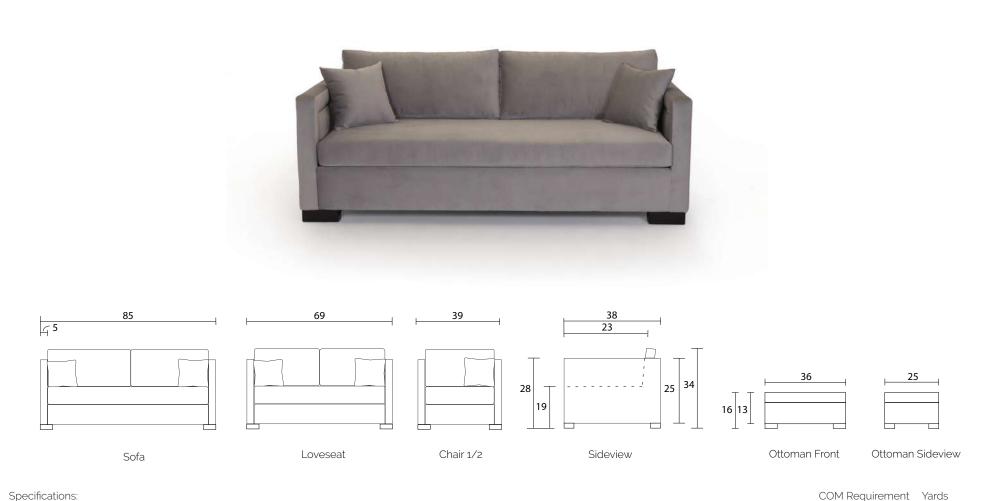

## MODEL #1867

Specifications:

8"x3" rectangle leg, espresso. Also available in walnut, please specify on order Sofa & Loveseat: 2 knife edge toss pillows (17"x17"), accented up to grade G Chair & 1/2: 1 knife edge toss pillow (17"x17"), accented up to grade G Small nailhead trim on inside arm and outside arm - please specify colour No-Sag sinuous spring system with loose seat cushions Loose boxed back cushions No piping Pieces upholstered in leather do not include toss cushions Measurements may vary +/- 1" October 1st, 2019

Sofa 13 Loveseat 10.5 Chair 1/2 7.25 Ottoman 3.5